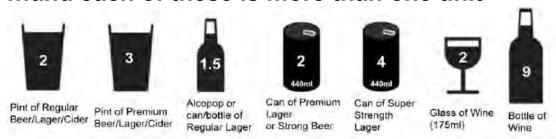

## ...and each of these is more than one unit

| FAST                                                                                                           |       | Scoring system          |         |        |                                |       |
|----------------------------------------------------------------------------------------------------------------|-------|-------------------------|---------|--------|--------------------------------|-------|
|                                                                                                                |       | 1                       | 2       | 3      | 4                              | score |
| How often have you had 6 or more units if female, or 8 or more if male, on a single occasion in the last year? | Never | Less<br>than<br>monthly | Monthly | Weekly | Daily<br>or<br>almost<br>daily |       |